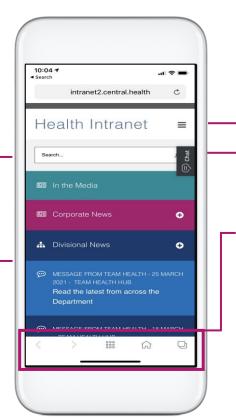

# Web app Mobile access to the Health intranet

Web provides access to the Health intranet. From Web you can also access a range of additional services including SAP ESS and the My Self-Service Portal.

#### Search

Search the intranet for information and pages the same way you would on your desktop you.

### News

View news across In the Media, Corporate News and Divisional News

Scroll the page for more menu options including the Corporate Front Door, Job Vacancies, SAP ESS and the My Self-Service Portal

### Menu

Access additional menu items including information about Our Department, People and IT Services

### IT Service Desk Chat

Contact the IT Service Desk via chat the same way you would on your desktop. Click this tab to open the chat window.

## Web app navigation menu

**Arrows –** navigate between pages

**Grid** – open the short cuts menu

**Home** – navigate to the intranet home page

**Tabs –** navigate between multiple pages open at once

Favourites – includes apps you have marked as a favourites